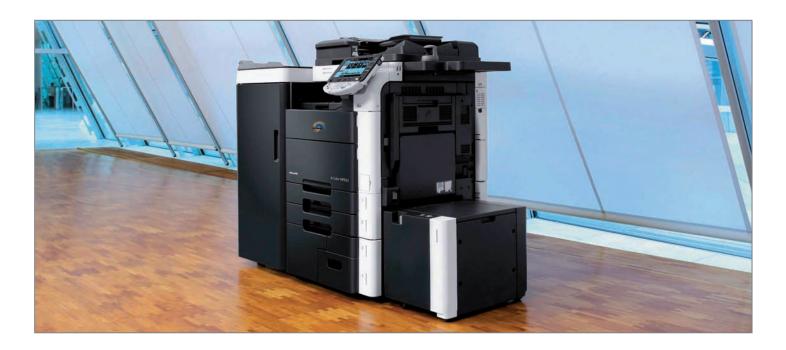

#### **MULTI-FUNCTION CAPABILITIES**

The d-Color MF 451, MF551 and MF651 are highly advanced modular multi-function systems.

They **feature state-of-the-art print functions** for automatic processing of professional documents in colour and B/W; all three systems offer high productivity and cost-effectiveness and are always available for print and copy jobs.

#### **PRODUCTIVITY**

Each system manages the entire **production** process for a **wide range of office documents** delivering superior professional quality.

The new colour systems are equipped with **paper trays** to store up to 6,650 cut sheets and handle paper formats from A6 to A3+, as well as 1.2 m banners and weights up to 300 g/m<sup>2</sup>.

In addition to unlimited booklet output, **finishing options** are available for envelope folding, automatic stapling of up to 100 pages, 2- or 4-hole punching, insertion of covers with weights up to 200 g/m<sup>2</sup> and a booklet function.