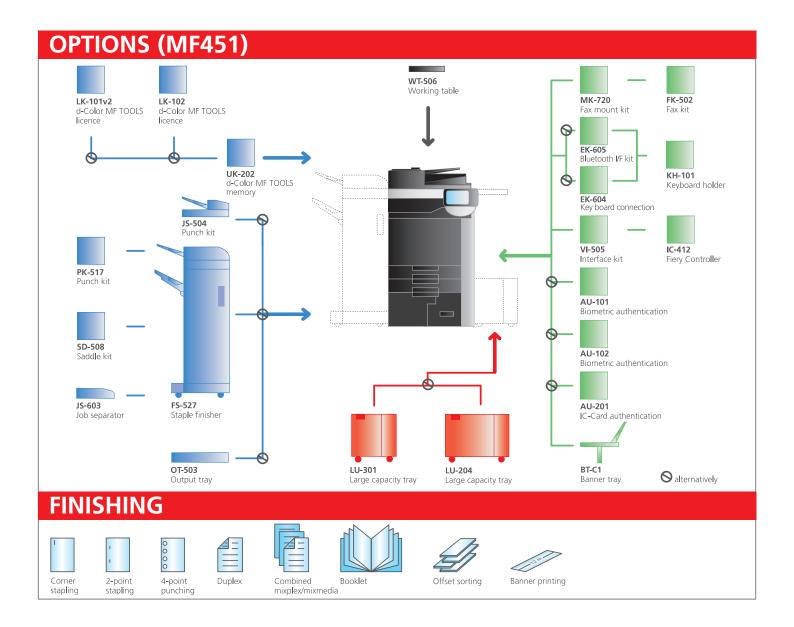

In addition to unlimited booklet output, **finishing options** are available for envelope folding, automatic stapling of up to 100 pages, 2- or 4-hole punching, insertion of covers with weights up to 200 g/m<sup>2</sup> and a booklet function.