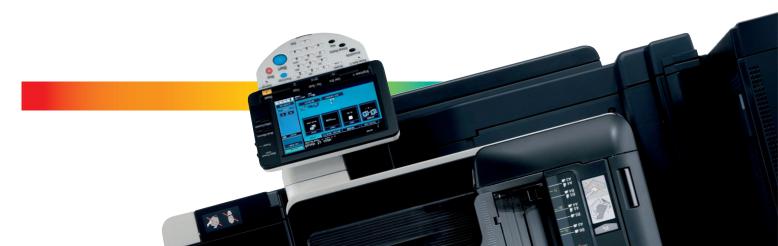

CONTROL PANEL 8.5" swivel and tilt

**IC-CARD RECOGNITION** 

**BIOMETRIC AUTHENTICATION** 