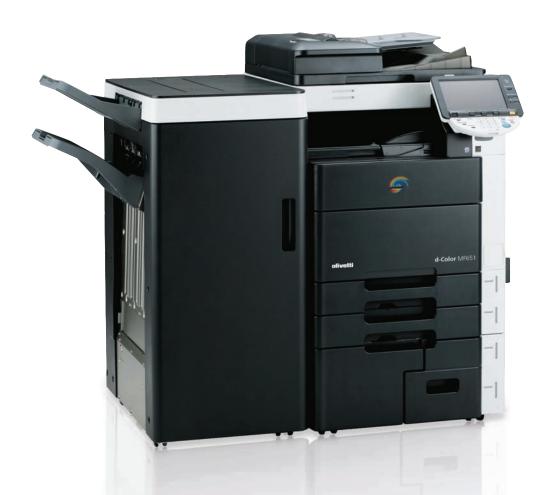

#### **MULTI-FUNCTION CAPABILITIES**

The d-Color MF 451, MF551 and MF651 are highly advanced modular multi-function systems.

They **feature state-of-the-art print functions** for automatic processing of professional documents in colour and B/W; all three systems offer high productivity and cost-effectiveness and are always available for print and copy jobs.

#### **PRODUCTIVITY**

Each system manages the entire **production** process for a **wide range of office documents** delivering superior professional quality.

The new colour systems are equipped with **paper trays** to store up to 6,650 cut sheets and handle paper formats from A6 to A3+, as well as 1.2 m banners and weights up to 300 g/m<sup>2</sup>.