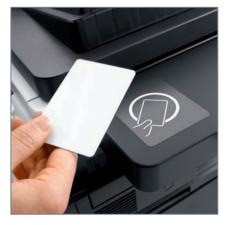

CONTROL PANEL 8.5" swivel and tilt

**IC-CARD RECOGNITION** 

**BIOMETRIC AUTHENTICATION** 

Authorised users are authenticated with an ergonomic system for biometric recognition of finger vein patterns or, alternatively, IC-Card recognition (magnetic badge).