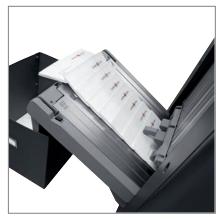

LARGE-CAPACITY PAPER TRAY
1 000 cut sheets (A3)

**BOOKLET FINISHING** 

**DESIGN**, paper tray detail

In addition to unlimited booklet output, **finishing options** are available for envelope folding, automatic stapling of up to 100 pages, 2- or 4-hole punching, insertion of covers with weights up to 200 g/m<sup>2</sup> and a booklet function.