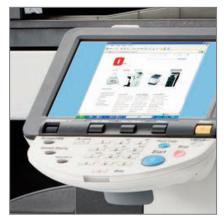

CONTROL PANEL 8.5" swivel and tilt

**IC-CARD RECOGNITION** 

**BIOMETRIC AUTHENTICATION** 

Authorised users are authenticated with an ergonomic system for biometric recognition of finger vein patterns or, alternatively, IC-Card recognition (magnetic badge).

#### d-COLOR MF TOOLS

Direct Internet and intranet access via a **web browser** is activated from the system control panel, enabling the user to browse the net and print web pages without a PC. For secure communication, **PDF files are processed** and protected through owner settings, digital cryptography and digital signature.