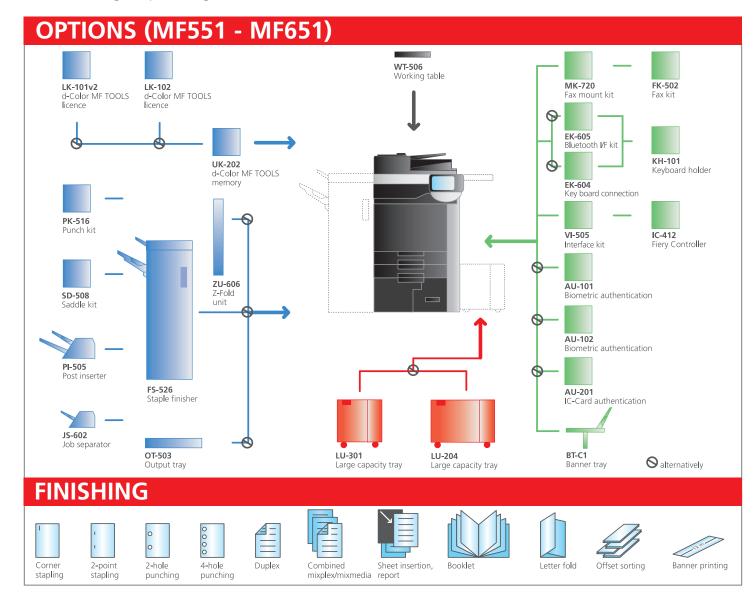

#### **PRODUCTIVITY**

Each system manages the entire **production** process for a **wide range of office documents** delivering superior professional quality.

The new colour systems are equipped with **paper trays** to store up to 6,650 cut sheets and handle paper formats from A6 to A3+, as well as 1.2 m banners and weights up to 300 g/m<sup>2</sup>.

In addition to unlimited booklet output, **finishing options** are available for envelope folding, automatic stapling of up to 100 pages, 2- or 4-hole punching, insertion of covers with weights up to 200 g/m<sup>2</sup> and a booklet function.